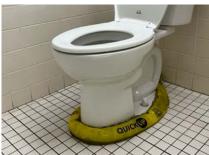

## Ideal for:

- Absorbing & controlling water leaks
- Preventing water damage and slip & fall accidents

## Use for:

- Faulty condensation lines
- Leaking & overflowing appliances
- Wet saw run off control
- Elevator shaft protection
- Outdoor infiltrations & more

Size increase when exposed to water

After