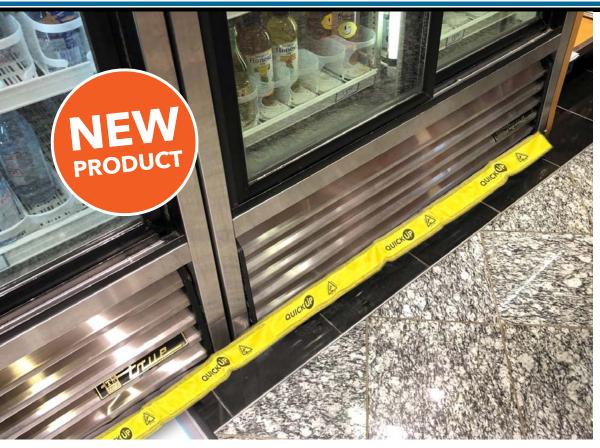

## QUICK UP DAMS

## Specs:

- Compact, lay flat Dams absorb, swell & control water
- Grow to 2in high in minutes
- High visibility yellow with printed warnings\* to prevent trip & falls
- Droplet perimeter pattern seam contains absorbent & prevents gel seepage
- Flexible & can be wrapped around equipment as needed
- Available in 5ft & 10ft lengths, absorbing 1.7 & 3.4 Gal each

## Ideal for:

- Absorbing & controlling water leaks
- Preventing water damage and slip & fall accidents

## Use for:

- Faulty condensation lines
- Leaking & overflowing appliances
- Wet saw run off control
- Elevator shaft protection
- Outdoor infiltrations & more

Size increase when exposed to water

After