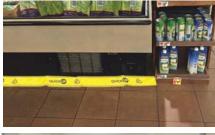

## Ideal for:

- Absorbing & controlling water leaks
- Preventing water damage and slip & fall accidents

## Use for:

- Faulty condensation lines
- Leaking & overflowing appliances
- Wet saw run off control
- Elevator shaft protection
- Outdoor infiltrations & more

Size increase when exposed to water

After