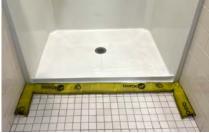

## Ideal for:

- Absorbing & controlling water leaks
- Preventing water damage and slip & fall accidents

## Use for:

- Faulty condensation lines
- Leaking & overflowing appliances
- Wet saw run off control
- Elevator shaft protection
- Outdoor infiltrations & more

Size increase when exposed to water

After