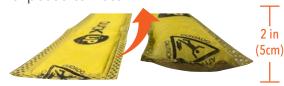

## Specs:

- Compact, lay flat Dams absorb, swell & control water
- Grow to 2in high in minutes
- High visibility yellow with printed warnings\* to prevent trip & falls
- Droplet perimeter pattern seam contains absorbent & prevents gel seepage
- Flexible & can be wrapped around equipment as needed
- Available in 5ft & 10ft lengths, absorbing 1.7 & 3.4 Gal each

## Use for:

- Faulty condensation lines
- Leaking & overflowing appliances
- Wet saw run off control
- Elevator shaft protection
- Outdoor infiltrations & more

Size increase when exposed to water

After